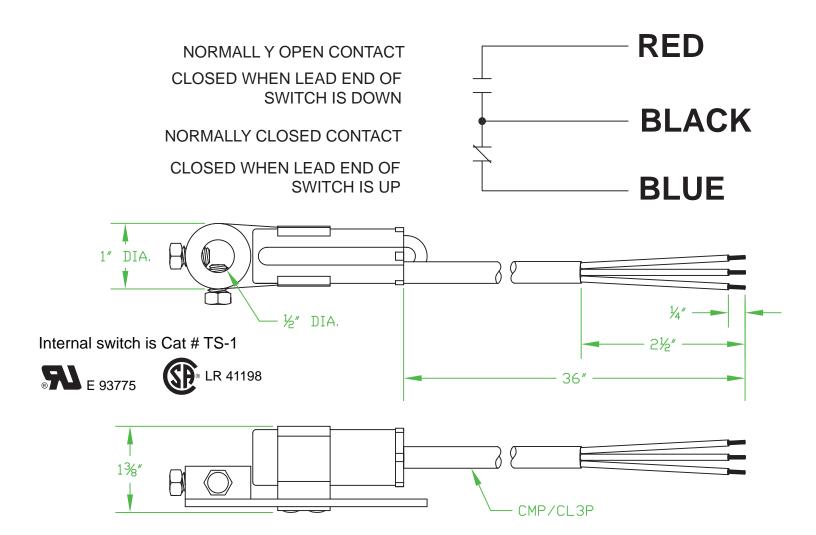

## **INSTALLATION:**

MOUNT ON 1/2" SHAFT, TIGHTEN BOLT, ROUTE WIRE TO AVOID PHYCICAL DAMAGE TO WIRES. CONNECT WIRES BY COLOR CODE. BLACK - COMMON, RED - NORMALLY OPEN, BLUE - NORMALLY CLOSED.

APPLY THE SWITCH WITHIN THE RATED VOLTAGE AND CURRENTS. THE UNIT CONTAINS A SMALL AMOUNT OF MERCURY. IF THE SWITCH FAILS, PLEASE RETURN IT TO MDI OR DISPOSE OF IT PROPERLY.