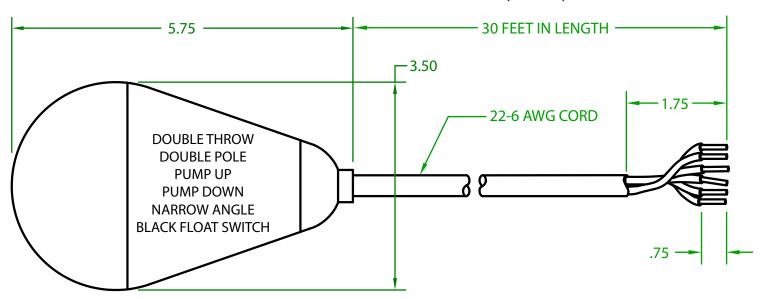

## JXF2ZG3000

MECHANICAL CONTROL FLOAT DOUBLE POLE - DOUBLE THROW (DPDT)

OPERATING ANGLE: FLOAT HANGING DOWN CONTACTS ARE OPEN

CONTACTS CLOSED @ 10° ABOVE HORIZONTAL CONTACTS OPEN @ 5° BELOW HORIZONTAL

ELECTRICAL RATINGS: 5 AMPS @ 120/240 VAC

5 AMPS @ 30 VDC

FLOAT MATERIAL: A.B.S.

POLE 1: RED - NORMALLY OPEN (PUMP DOWN)

**BLACK - COMMON** 

WHITE - NORMALLY CLOSED (PUMP UP)

POLE 2: BROWN - NORMALLY OPEN (PUMP DOWN)

**GREEN - COMMON** 

BLUE - NORMALLY CLOSED (PUMP UP) J.J.S. October 30, 2019