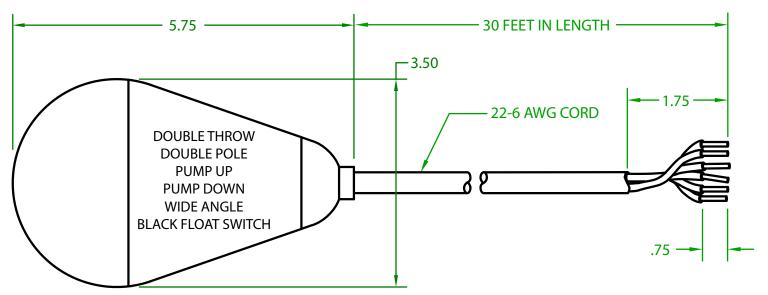

## JSF2ZG3000 MECHANICAL CONTROL FLOAT

DOUBLE POLE - DOUBLE THROW (DPDT)

OPERATING ANGLE: FLOAT HANGING DOWN CONTACTS ARE OPEN CONTACTS CLOSED @ 45° ABOVE HORIZONTAL CONTACTS OPEN @ 45° BELOW HORIZONTAL

ELECTRICAL RATINGS: 5 AMPS @ 120/240 VAC 5 AMPS @ 30 VDC

FLOAT MATERIAL: A.B.S.

- POLE 1: RED NORMALLY OPEN (PUMP DOWN) **BLACK - COMMON** WHITE - NORMALLY CLOSED (PUMP UP)
- POLE 2: BROWN NORMALLY OPEN (PUMP DOWN) **GREEN - COMMON** BLUE - NORMALLY CLOSED (PUMP UP) J.J.S. October 30, 2019