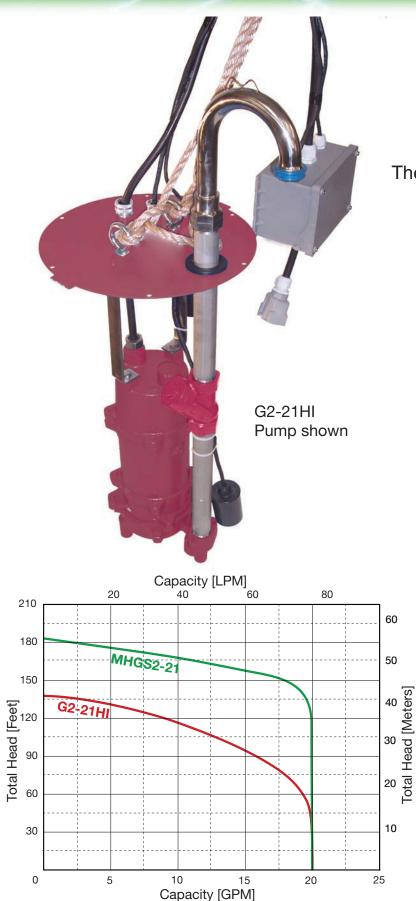

#### **EOR with G2-21HI** 2 HP Dual Seal Grinder Pump

The recessed vortex impeller design of the G2-21HI grinder pump provides trouble free, non-overloading operation over the entire performance curve. The G2-21HI pump produces capacities to <u>20</u> gpm with heads to 130 feet.

#### EOR with MHGS2-21 2 HP Dual Seal Grinder Pump

The semi-open centrifugal design of the MHGS2-21 grinder pump provides trouble free, non-overloading operation over the entire performance curve. The MHGS2-21 pump produces capacities to <u>20</u> gpm with heads to <u>183</u> feet.