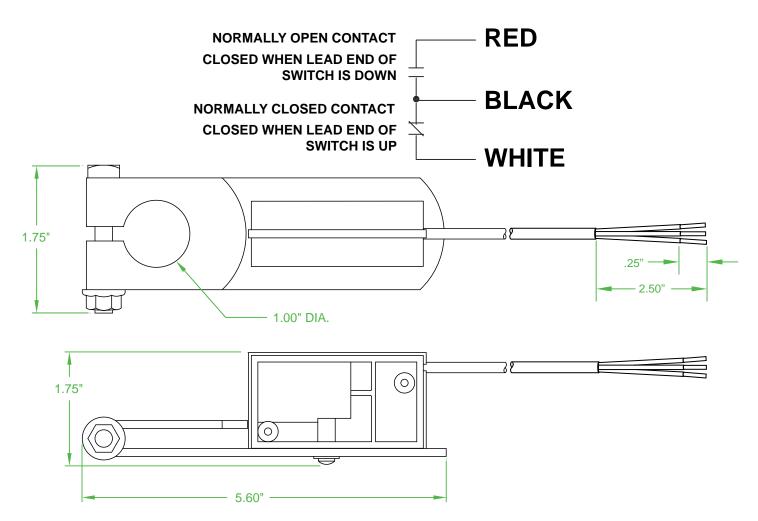

## MECHANICAL DAMPER ARM SWITCH SP-1450

WIRE: 18/3 CMP/CL39 PLENUM WIRE

HOUSING MAT'L: GLASS FILLED PBT

BRACKET MAT'L: PLATED STEEL

RATINGS: 5 AMPS @ 120/240 VAC

5 AMPS @ 30 VDC

TERMINATION WIRE LENGTHS

-L1 = 6" Leads

-L2 = 12" Leads

-L3 = 18" Leads

-L4 = 24" Leads

(CONTINUES IN 6" INCREMENTS)

OPERATION: STEEL BALL ACTUATED SUBMINITURE SNAP ACTION SWITCH

OPERATING ANGLE 25° MAX: SWITCHES AT OR BEFORE 15° BELOW HORIZONTAL & AT OR BEFORE 10° ABOVE HORIZONTAL