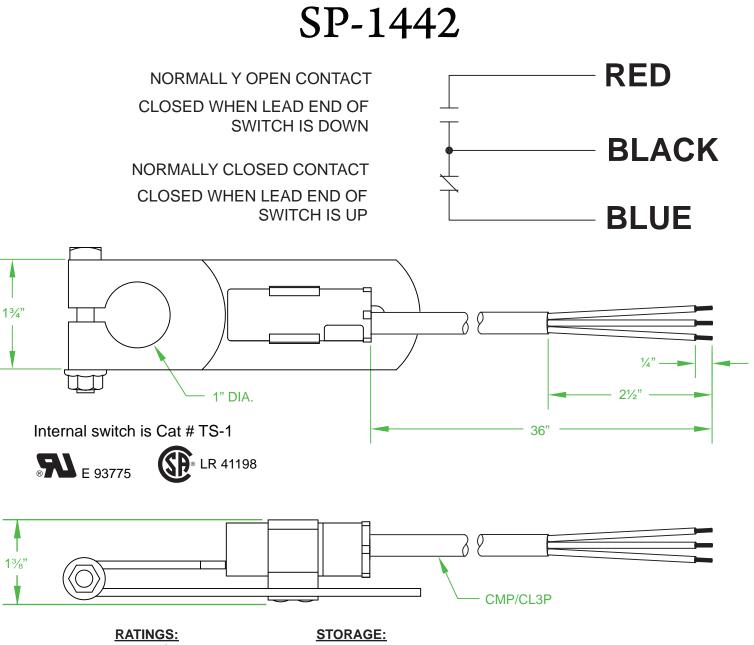

## **MERCURY DISPLACEMENT INDUSTRIES, INC.**

Post Office Box 710 - U.S. 12 East - Edwardsburg, Michigan 49112-0710 Phone (269) 663-8574 - Fax (269) 663-2924 (800) 634-4077

RATINGS: 1 AMP @ 120 VAC 1 AMP @ 24 VDC

STORAGE: NORMAL SHELF TYPE STORAGE, TEMPERATURE BETWEEN -38°F AND 105°F

**INSTALLATION:** 

MOUNT ON 1" SHAFT, TIGHTEN BOLT, ROUTE WIRE TO AVOID PHYCICAL DAMAGE TO WIRES. CONNECT WIRES BY COLOR CODE. BLACK - COMMON, RED -NORMALLY OPEN, BLUE - NORMALLY CLOSED.

APPLY THE SWITCH WITHIN THE RATED VOLTAGE AND CURRENTS. THE UNIT CONTAINS A SMALL AMOUNT OF MERCURY. IF THE SWITCH FAILS, PLEASE RETURN IT TO MDI OR DISPOSE OF IT PROPERLY.

Contactors - Relays - Switches