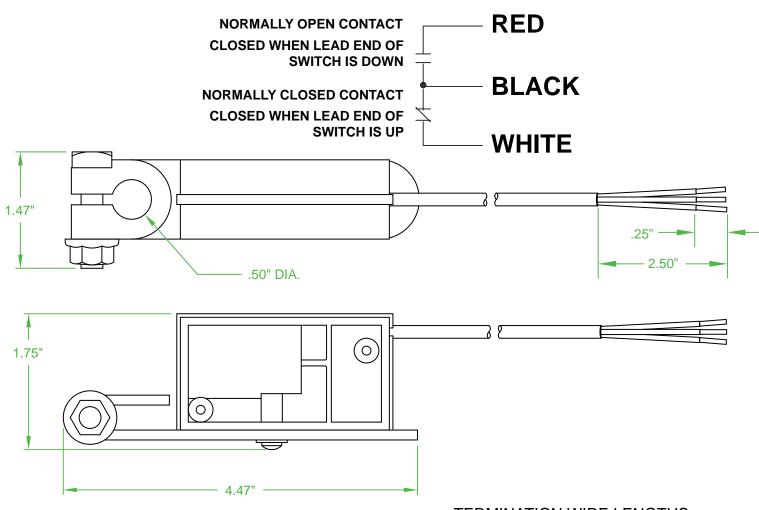

## MECHANICAL DAMPER ARM SWITCH SP-1347

WIRE: 18/3 CMP/CL39 PLENUM WIRE

HOUSING MAT'L: GLASS FILLED PBT

BRACKET MAT'L: PLATED STEEL

RATINGS: 5 AMPS @ 120/240 VAC

5 AMPS @ 30 VDC

TERMINATION WIRE LENGTHS

-L1 = 6" Leads

-L2 = 12" Leads

-L3 = 18" Leads

-L4 = 24" Leads

(CONTINUES IN 6" INCREMENTS)

OPERATION: STEEL BALL ACTUATED SUBMINITURE SNAP ACTION SWITCH

OPERATING ANGLE 25° MAX: SWITCHES AT OR BEFORE 15° BELOW HORIZONTAL & AT OR BEFORE 10° ABOVE HORIZONTAL