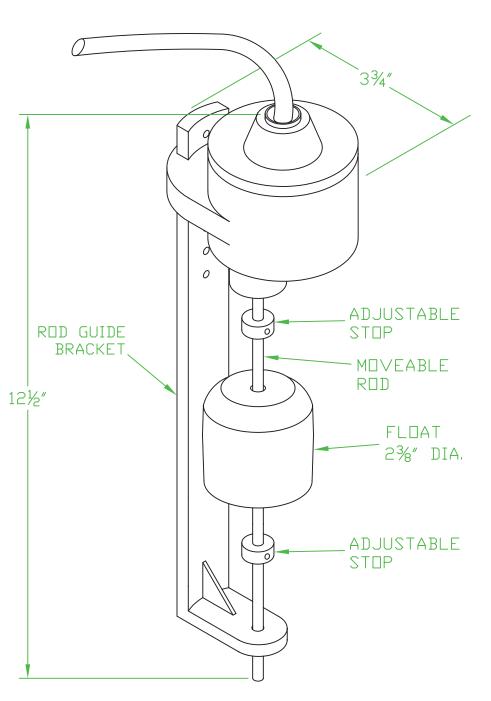

## VS SERIES SUMP PUMP SWITCH

RATINGS: 10 AMP / ½ H.P. @ 120/240 V 50/60 Hz.

PUMPING RANGE: ADJUSTABLE UP TO 6 INCHES.

MATERIALS: \*ENCLOSURE AND BRACKET ARE A.B.S. PLASTIC.

\*FLOAT IS BLACK POLYPROPYLENE

MOUNTING: \*STANDARD MOUNTING HOLES FOR #8 SCREWS ON 2.06 INCH CENTERS ARE LOCATED UNDER HOUSING.

> \*OPTIONAL PIPE MOUNT BRACKET ALLOWS FOR MOUNTING TO STANDARD SIZE SUMP DISCHARGE PIPING.

Contactors - Relays - Switches